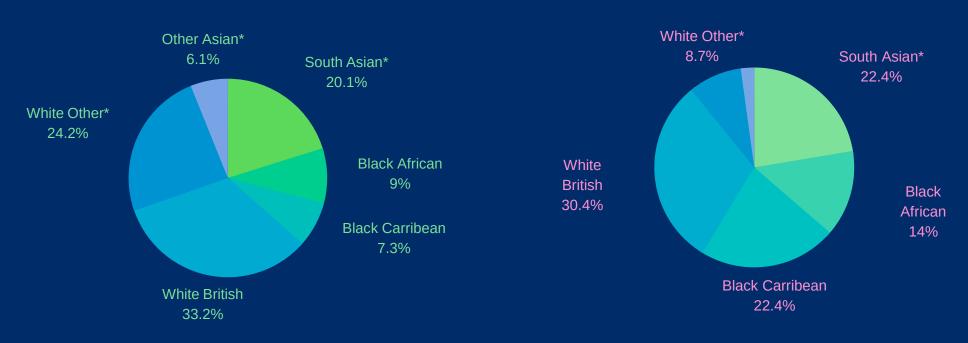

## **Borough Data**

## **MHWT-S Data**

GLA ETHNIC GROUP PROJECTIONS FOR 2020

\*South Asian includes: Bangladeshi = N(9), Pakistani = N(47), Indian = N(16)

\*White Other includes: Irish = N(9), Turkish = N(5), Polish = N(2)

\*Other Asian includes Chinese = N(2), Filipino = N(1)

The data shows that Black African and Black Caribbean populations are overrepresented in the team while White Other (i.e Polish, Turkish) and Asian Other (i.e. Chinese, Filipino) are very underrepresented in the team.